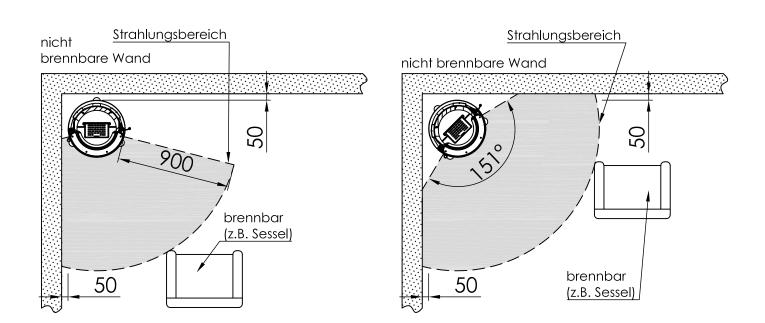

| Passo XS tripod |     |               |  |
|-----------------|-----|---------------|--|
|                 | RLA | SPARTHERM (5) |  |
| Inhalt          |     | Seite         |  |
| Passo XS tripod |     | 02            |  |
|                 |     |               |  |
| Brandschutz     |     | 03            |  |

\*optional \*optional \*opzionale \*opzionale \*optionele \*opcjonalny \*oпциональни

| Brandschutz Passo XS tripod |     |         |              |
|-----------------------------|-----|---------|--------------|
|                             | RLA | 2020/10 | SPARTHERRM ® |