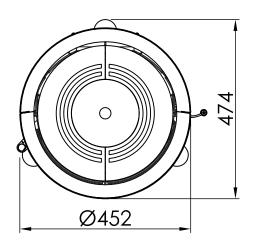

\*optional \*optional \*opzionale \*opzionale \*optionele \*opcjonalny \*oпциональни

| Brandschutz Passo XS tripod |     |         |              |
|-----------------------------|-----|---------|--------------|
|                             | RLA | 2020/10 | SPARTHERRM ® |