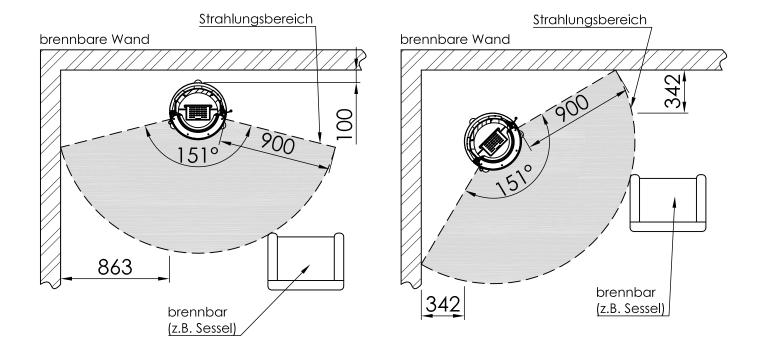

| Passo XS tripod |     |               |  |
|-----------------|-----|---------------|--|
|                 | RLA | SPARTHERM (5) |  |
| Inhalt          |     | Seite         |  |
| Passo XS tripod |     | 02            |  |
|                 |     |               |  |
| Brandschutz     |     | 03            |  |

\*optional \*optional \*opzionale \*opzionale \*optionele \*opcjonalny \*oпциональни

| Brandschutz Passo XS tripod |     |         |              |
|-----------------------------|-----|---------|--------------|
|                             | RLA | 2020/10 | SPARTHERRM ® |