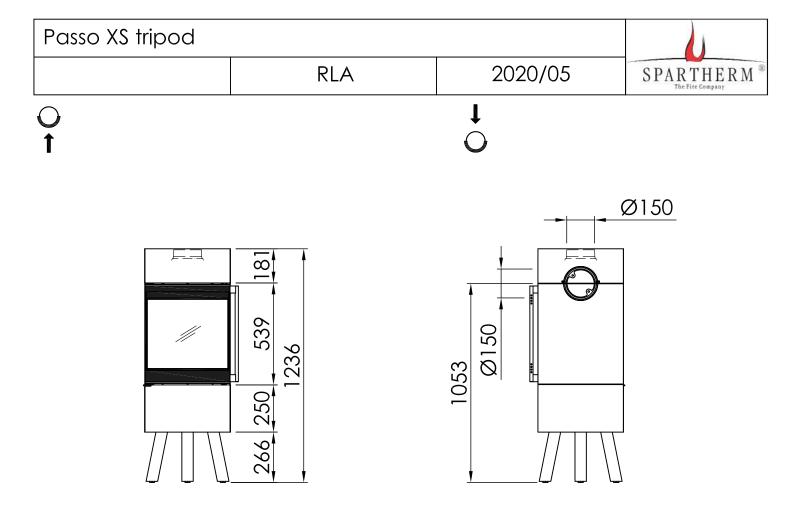

| Passo XS tripod |     |               |  |
|-----------------|-----|---------------|--|
|                 | RLA | SPARTHERM (5) |  |
| Inhalt          |     | Seite         |  |
| Passo XS tripod |     | 02            |  |
|                 |     |               |  |
| Brandschutz     |     | 03            |  |