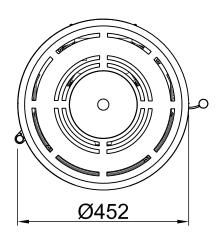

| Passo XS style |           |           |
|----------------|-----------|-----------|
|                | RLA + RLU | SPARTHERM |
| Inhalt         |           | Seite     |
| Passo XS style |           | 02        |
|                |           |           |
| Brandschutz    |           | 03        |









\*optional \*optional \*opzionale \*opcional \*opcional \*opcionalny \*onциональ

| Brandschutz Passo |           |         |            |
|-------------------|-----------|---------|------------|
|                   | RLA + RLU | 2020/10 | SPARTHERM® |



nicht brennbare Wand





| Alle Abbildungen und Zeichnungen sind urbeberrechtlich geschützt. Verwertung oder Veröffentlichung, auch einzelner Detalis, nur mit unserer Genehmigung. Technische Anderungen und Irrümer vorbehalten.                                                                                                                                                                                                                                                                                             | *optional    |
|----------