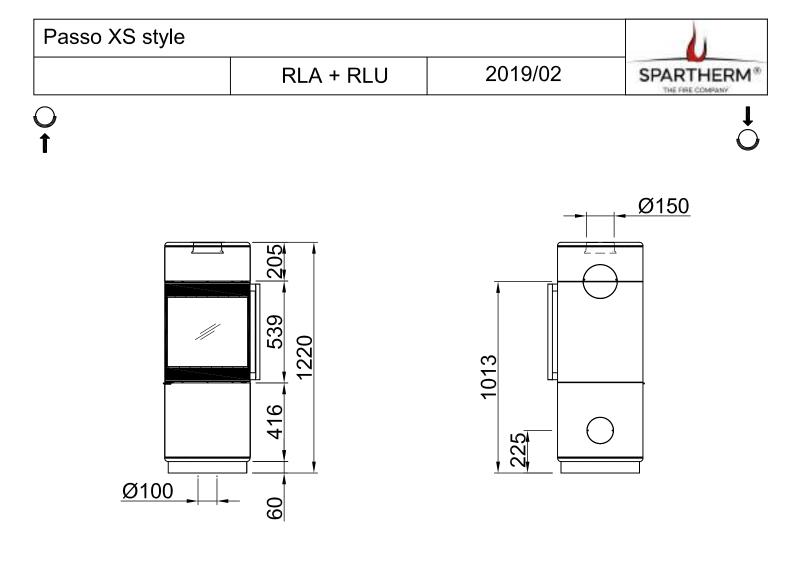

| Passo XS style |           |           |
|----------------|-----------|-----------|
|                | RLA + RLU | SPARTHERM |
| Inhalt         |           | Seite     |
| Passo XS style |           | 02        |
|                |           |           |
| Brandschutz    |           | 03        |